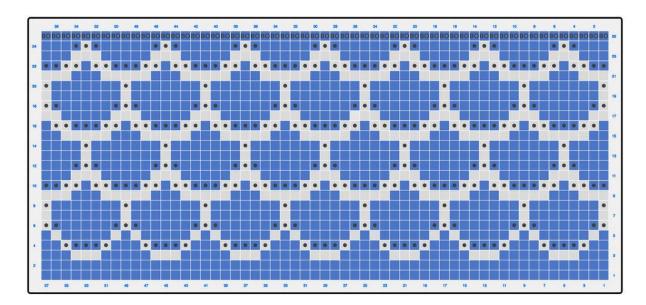

## Cowl

Cast on 57 Stitches in Mermaid 2254 and work from the chart. The blank squares represent knit stitches and the squares with dark circles in represent purl stitches.

When changing colours carry the snood using a mattress stitch yarn, keeping it neat - especially at the start and end of the pattern.