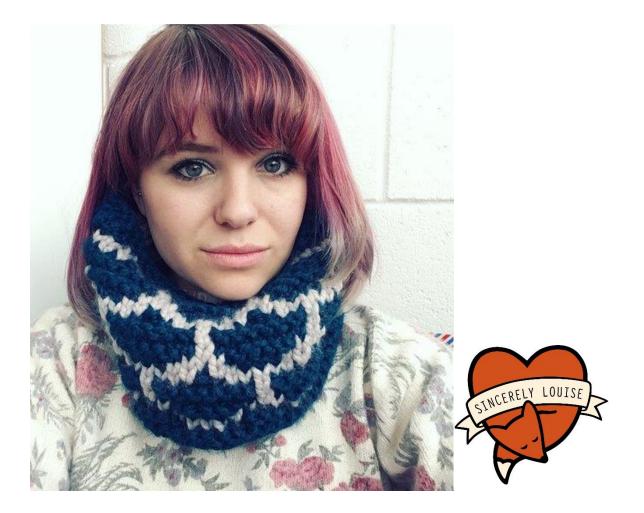

## CY1071 – Mythically Chunky Mermaid Cowl Pattern By Sincerely Louise

## Cowl

Cast on 57 Stitches in Mermaid 2254 and work from the chart. The blank squares represent knit stitches and the squares with dark circles in represent purl stitches.

When changing colours carry the snood using a mattress stitch yarn, keeping it neat - especially at the start and end of the pattern.